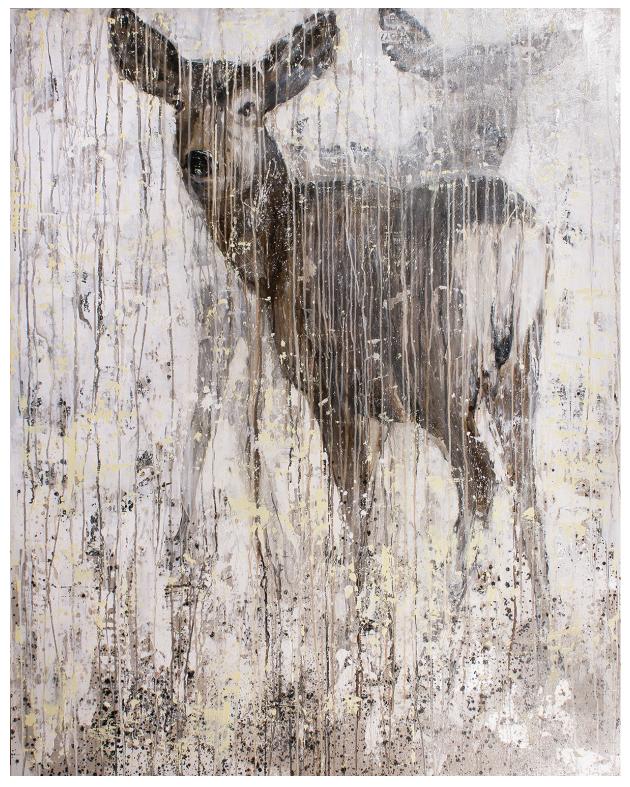

## **To Get Through, 2017** 59.5x41.75 Ink, Silver Leaf & Mixed Media on Panel **\$5700**