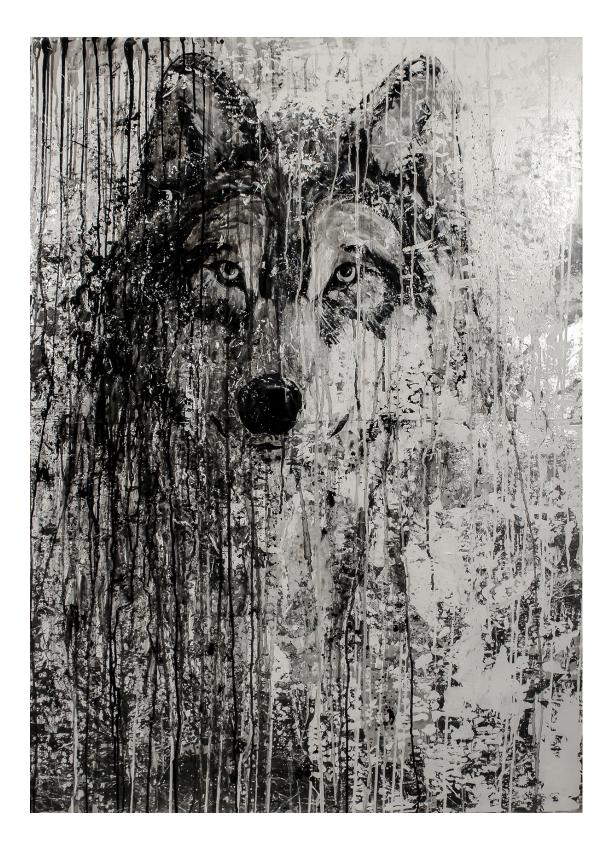

## **On The Hill, 2017** 69.75x71.75 (two panels) Ink, Silver Leaf & Mixed Media on Panel **\$12,300**

**Sky Wolf, 2017** 71.5x59.75 Oil, Silver Leaf & Mixed Media on Panel **\$12,300** 

The Matriarch, 2017 47.5x47.5 Walnut Ink, Silver Leaf & Mixed Media on Panel \$6000