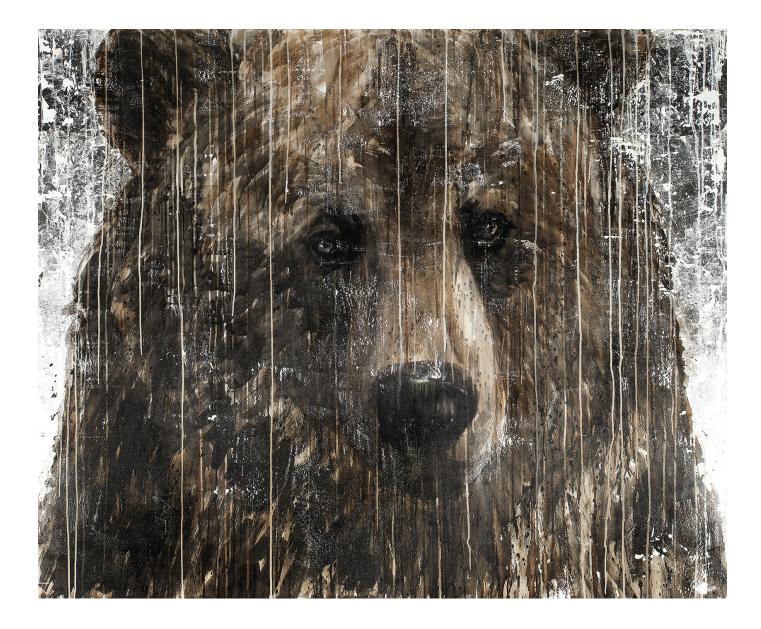

That Old Bear, 2017 59.5x71 Ink, Silver Leaf & Mixed Media on Panel **\$12,300** 

**The Patriarch, 2017** 47.75x47.75 Ink, Silver Leaf & Mixed Media on Panel **\$6000** 