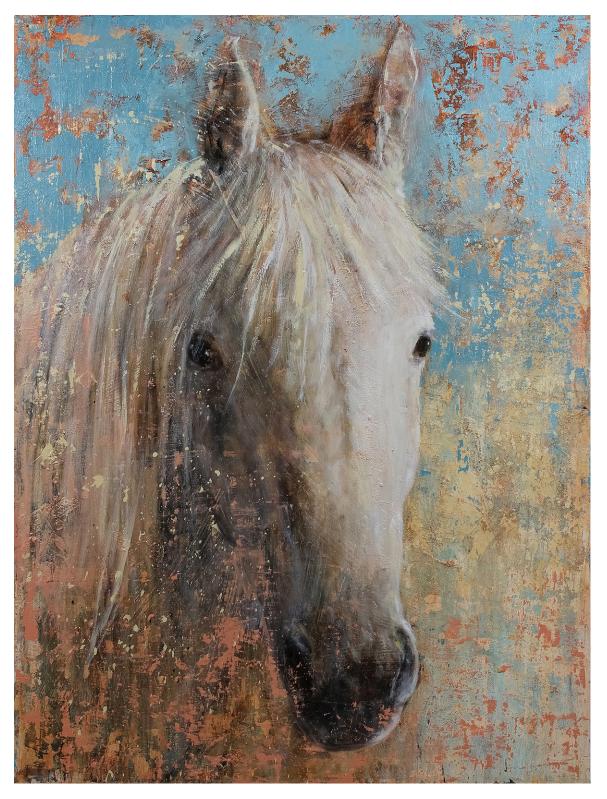

## **On The Hill, 2017** 69.75x71.75 (two panels) Ink, Silver Leaf & Mixed Media on Panel **\$12,300**

**Sky Wolf, 2017** 71.5x59.75 Oil, Silver Leaf & Mixed Media on Panel **\$12,300** 

The Matriarch, 2017 47.5x47.5 Walnut Ink, Silver Leaf & Mixed Media on Panel \$6000