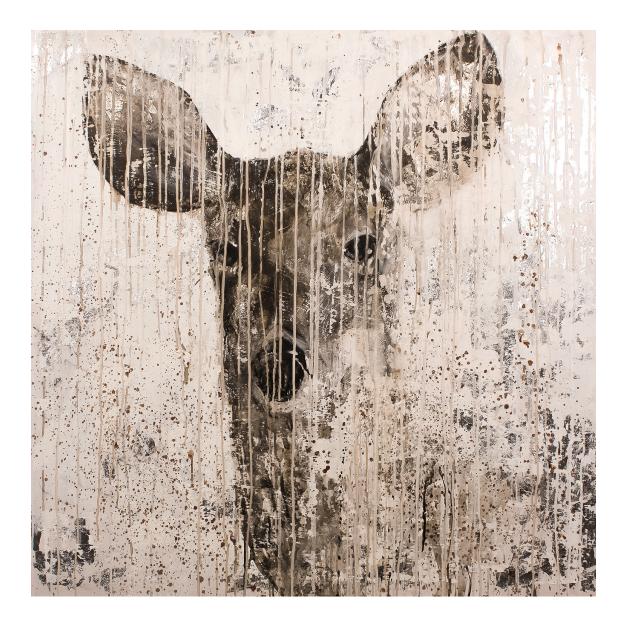

That Old Bear, 2017 59.5x71 Ink, Silver Leaf & Mixed Media on Panel **\$12,300** 

**The Patriarch, 2017** 47.75x47.75 Ink, Silver Leaf & Mixed Media on Panel **\$6000** 