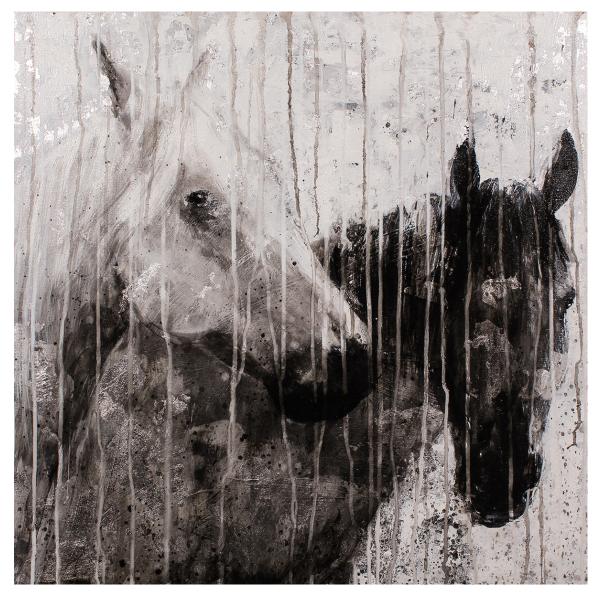

VISIONS WEST CONTEMPORARY

A Pair, 2017 29.5x29.5 Ink, Silver Leaf & Mixed Media on Panel \$3800

From The Valley, 2017 47.5x35.5 Oil & Mixed Media on Panel \$5000

Headed In Two Directions, 2017 59.75x47.75 Ink, Silver Leaf & Mixed Media on Panel **\$6800** 