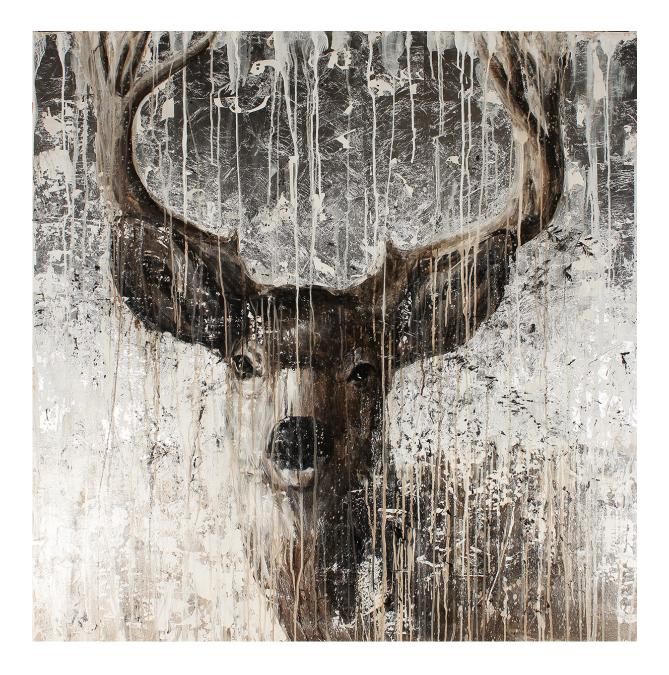

That Old Bear, 2017 59.5x71 Ink, Silver Leaf & Mixed Media on Panel **\$12,300** 

**The Patriarch, 2017** 47.75x47.75 Ink, Silver Leaf & Mixed Media on Panel **\$6000** 